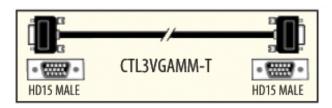

### Super Thin SVGA Cable, HD15 Male / Male, 25.0 ft

| CTL3VGAMM-5T<br>CTL3VGAMM-10T | Super Thin SVGA Cable, HD15 Male / Male, 5.0 ft<br>Super Thin SVGA Cable, HD15 Male / Male, 10.0 ft | 3 |
|-------------------------------|-----------------------------------------------------------------------------------------------------|---|
| CTL3VGAMM-15T                 | Super Thin SVGA Cable, HD15 Male / Male, 15.0 ft                                                    | 3 |
| CTL3VGAMM-25T                 | Super Thin SVGA Cable, HD15 Male / Male, 25.0 ft                                                    | 3 |
| CTL3VGAMM-50T                 | Super Thin SVGA Cable, HD15 Male / Male, 50.0 ft                                                    | 3 |
| CTL3VGAMF-5T                  | Super Thin SVGA Cable, HD15 Male / Female, 5.0 ft                                                   | 3 |
| CTL3VGAMF-10T                 | Super Thin SVGA Cable, HD15 Male / Female, 10.0 ft                                                  | 3 |
| CTL3VGAMF-15T                 | Super Thin SVGA Cable, HD15 Male / Female, 15.0 ft                                                  | 3 |
| CTL3VGAMF-25T                 | Super Thin SVGA Cable, HD15 Male / Female, 25.0 ft                                                  | 3 |
| CTL3VGAMF-50T                 | Super Thin SVGA Cable, HD15 Male / Female, 50.0 ft                                                  | 3 |